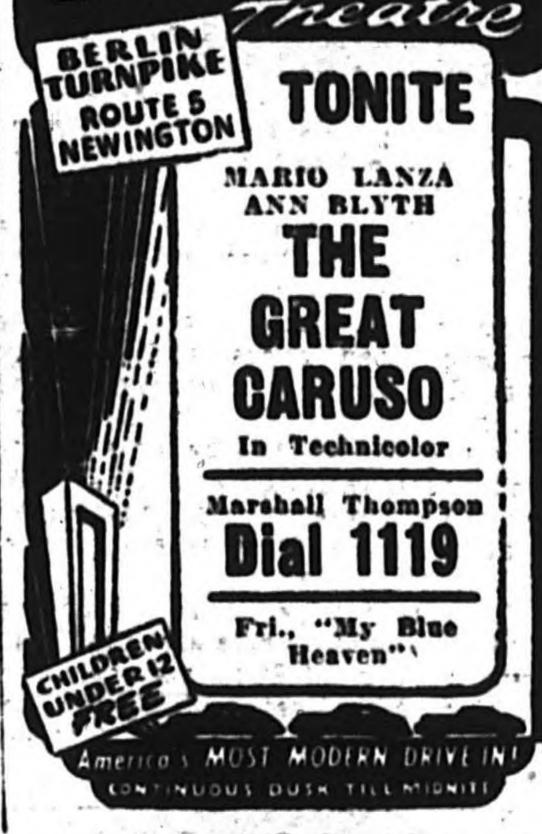

Metcalfe

METCALFE GLASS CO. PHONE 5856

man disappeared while making a

THE FLAME a

SUN.: "Ace In The Hole"

TO THE WONDERFUL MUSIC AT THE AIR CONDITIONED

THEATER

SHOW