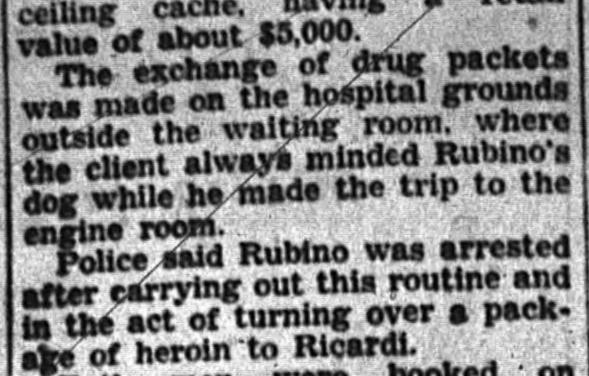

Ran Dope Sales In Waiting Room

Thirty-two stres in British Co-lumbia were being fought by 1,600

Continued from Page One) Iswer East Side.

The officers, with the 'cooperation of hospital authorities, worked three months in the sprawling hospital. They posed as everything from doctors and nurses to attendants and porters.

Rubino was arrested on the city-operated hospital grounds as he allegedly passed a packet of heroin a man identified as Arthur cardi, 29, of Manhattan. For the past year, police said, ubino operated in this manner: