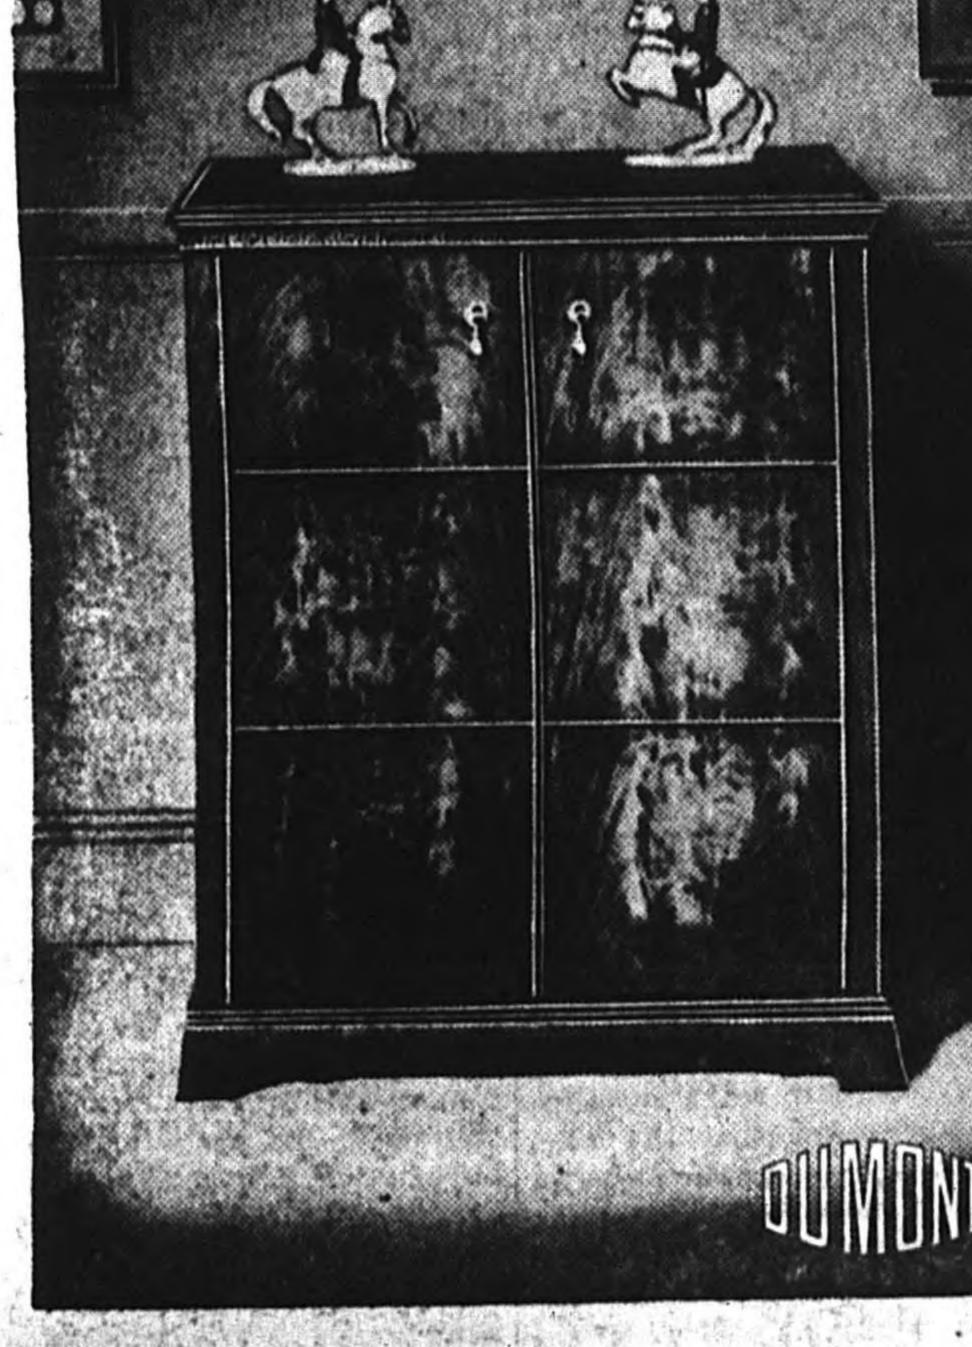

THE TV

Check these "never be Save \$185 to \$275! Lim-

> THE MOUNT VERNON 19" CONSOLE

PRECISION-BUILT INTO
A BEAUTIFUL
GEORGIAN CABINET!

Originally \$535

THE TARRYTOWN 17 INCH COMBINATION

NATURALLY ... ONLY AT